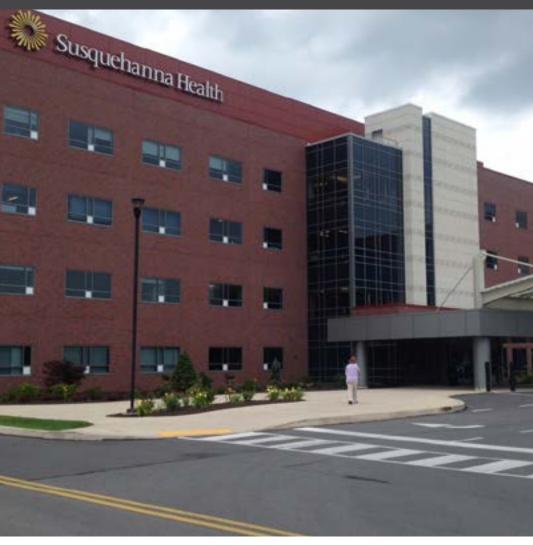

"Our experience working with Architectural Precast Innovations was terrific. Their experience, knowledge, quality of work and attention to detail were impressive. I would not hesitate to recommend them to anybody."

Steve Bowen, Project Manager of Bowen Inc.

"The original plan was to have stairwells and spandrel panels constructed of cast-in-place concrete with brick veneer, but working together with Architectural Precast Innovations, we were able to develop appropriate value engineering proposals that allowed us to provide the owner with both cost and time savings."

Jim Simpkins, Project Executive of Feriozzi Concrete

3369 Paxtonville Road | Middleburg, PA 17842 570-837-1774 | API-Precast.com